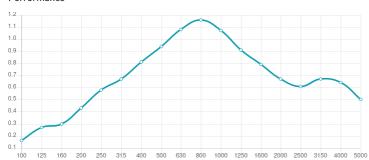

#### Performance

# Technical Information

Features

Type: Absorber

Absortion Range: 315 Hz to 3150 Hz

Acoustic Class: C | (aw) = 0,7

Available fire rates: FG | Furniture Grade