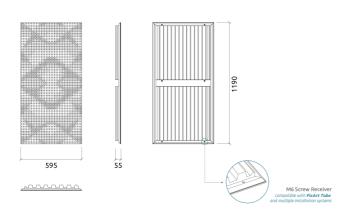

# Dimensions:

FG - LW | 595x1190x55mm | 3.8 Kg FG - NW | 595x1190x55mm | 3.68 Kg

# Materials:

- Natural wood veneer ! Lacquered HMDF
- Marine grade plywood structural frame
- Calibrated cell acoustic foam

Six M6 Screw Thread receiver included on each panel.